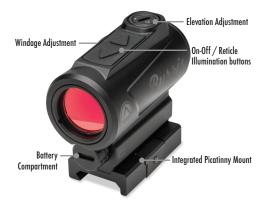

### Mounting the Optic

The FastFire RD comes factory-ready to mount to a Picatinny rail system. Using the supplied hex wrench, loosen the screw on the right side of the base to open the mount just enough to fit over the width of the rail. Once positioned on the rail, test for proper eye relief and use the wrench to tighten the base screw to 45 in-lbs.

#### **Battery Installation / Replacement**

This sight is powered by a single AAA battery. The battery compartment is located on the front of the sight. To open the compartment, turn the cap counterclockwise. Insert the battery with the positive side (+) first and re-tighten cap completely. To preserve battery life, the FastFire RD is equipped with an Auto-Shut Off. The sight automatically turns off after 4 hours on the 4 brightest settings and 8 hours on the 3 night vision settings. During extended storage, it is recommended that you remove the battery.

# **Red Dot Illumination Adjustment**

To turn the red dot on, press any button on the top of the sight. Once the dot is illuminated, the forward and back buttons can be used to select any of the 7 brightness settings. To turn the sight off, press and hold the rear button on top of the sight for 4 seconds.

## Windage / Elevation Adjustment

The elevation adjustment screw is located on top of the sight and the windage adjustment screw can be found on right side. Use a small screwdriver to adjust bullet placement up or down and left or right. Arrows on the dial indicate direction of movement. Each click represents 0.5 MOA of adjustment with 110 MOA overall travel for windage and elevation.